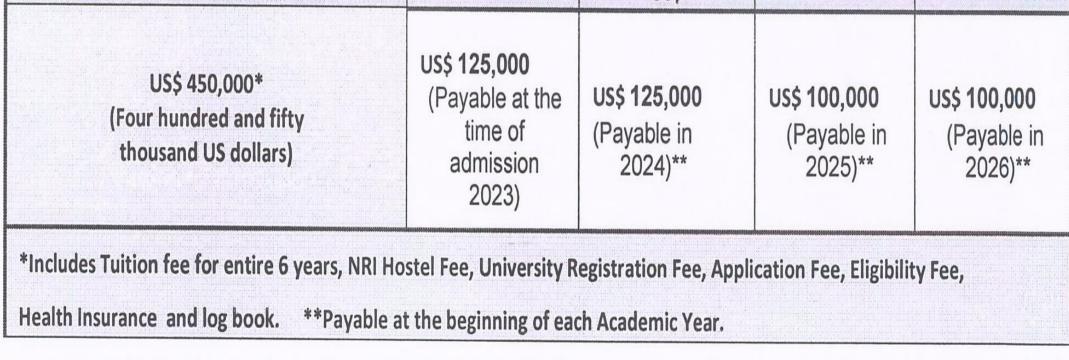

## Fee structure for MD/MS courses under NRI/Foreign **Nationals Category**

| Tuition fee*                                               | 1 <sup>st</sup> Installment                                            | 2 <sup>nd</sup> Installment                                                       |
|------------------------------------------------------------|------------------------------------------------------------------------|-----------------------------------------------------------------------------------|
| 2,25,000 US dollars<br>(Tuition fee for<br>entire 3 years) | 1,68,750 US dollar<br>To be paid at the<br>time of admission –<br>2023 | 56,250 US dollar<br>To be paid at the time of<br>commencement of course -<br>2023 |
| 2,70,000 US dollars<br>(Tuition fee for<br>entire 3 years) | 2,02,500 US dollar<br>To be paid at the<br>time of admission –<br>2023 | 67,500 US dollar<br>To be paid at the time of<br>commencement of course –<br>2023 |