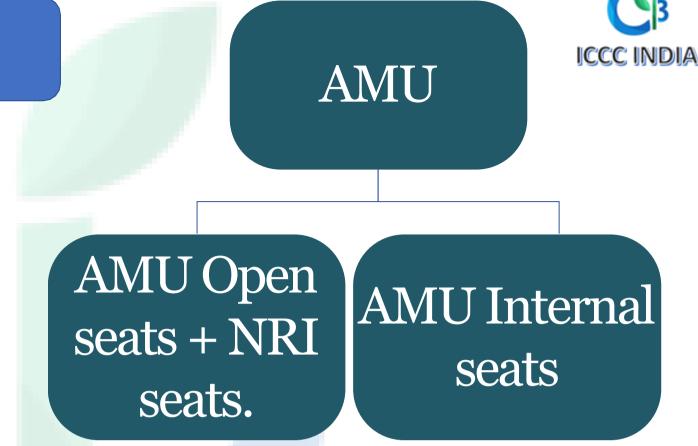

# Aligarh Muslim University (AMU)

The AMU Open seats shall be applied by the MCC of DGHS, MoHFW. For the seats of Internal quota of AMU, all the seats will be under UR as the same is reserved only for the internal candidates of AMU. MCC shall provide the list of registered Candidates under the AMU internal quota. AMU shall verify and send the list of eligible candidates to MCC who will be considered as internal AMU candidates for internal AMU quota.