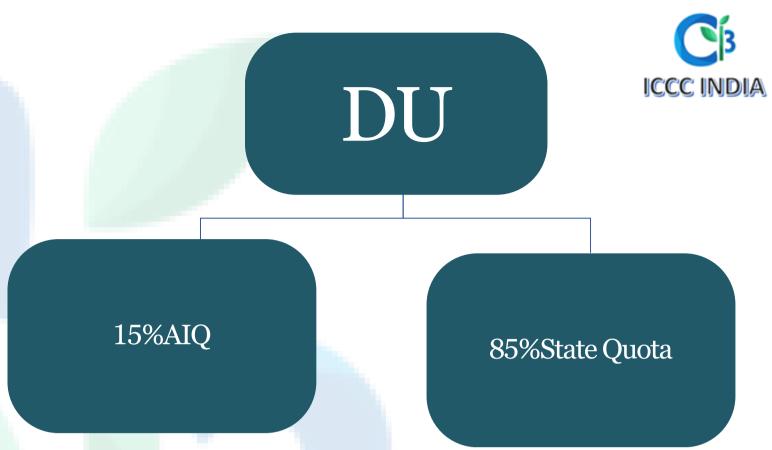

# Delhi University (LHMC, UCMS, MAMC)

15% Seats will be contributed by the Delhi University to All India Quota. For the rest 85% seats, candidates who have studied 11th & 12th grade in Delhi NCT are eligible for Institutional Quota of 85% in Delhi University.