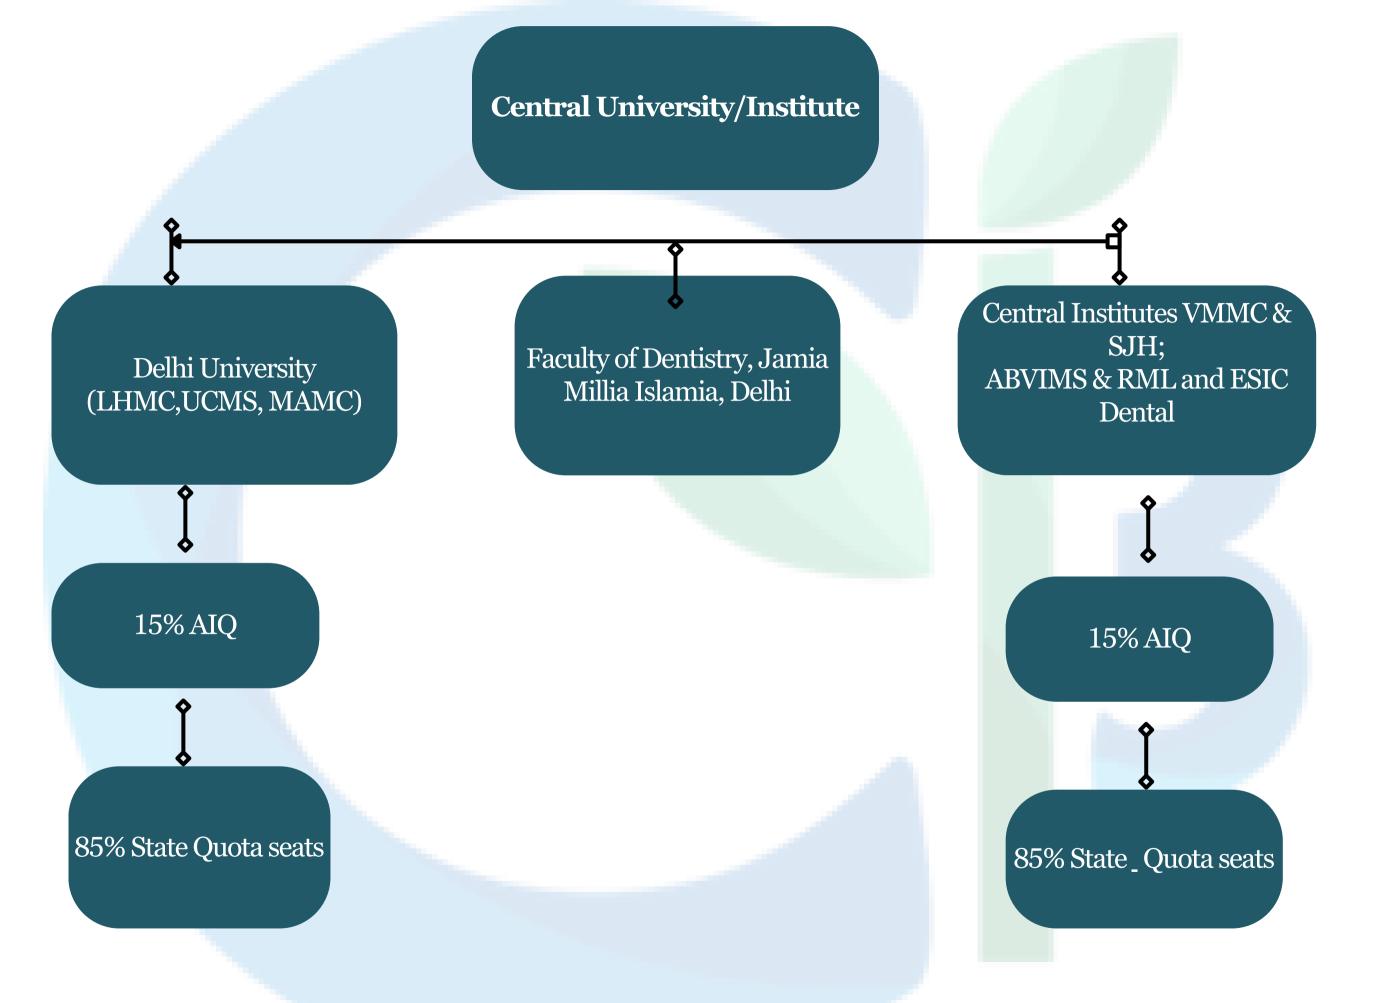

# **CENTRAL UNIVERSITY / INSTITUTE**

There will be four rounds of counselling i.e. Round 1, Round 2, 3 Round & Stray Vacancy Round. All the four rounds will be conducted online by MCC. If any seats are vacant, the MCC will conduct another round through Online mode only (Special Stray Vacancy round).

# Delhi University (LHMC, UCMS, MAMC)

15% Seats will be contributed by the Delhi University to All India Quota. For the rest 85% seats, candidates who have studied 11th & 12th grade in Delhi NCT are eligible for Institutional Quota of 85% in Delhi University.

# Central Institutes Under MoHFW- VMMC & SJH; ABVIMS & RML and ESIC Dental:

15% Seats will be contributed by the VMMC & SJH; ABVIMS & RML and ESIC Dental to All India Quota. For the rest 85% seats, candidates who have studied 11th & 12th grade in Delhi are eligible for Institutional/State Quota of 85% in VMMC & SJH, ABVIMS & RML and ESIC Dental