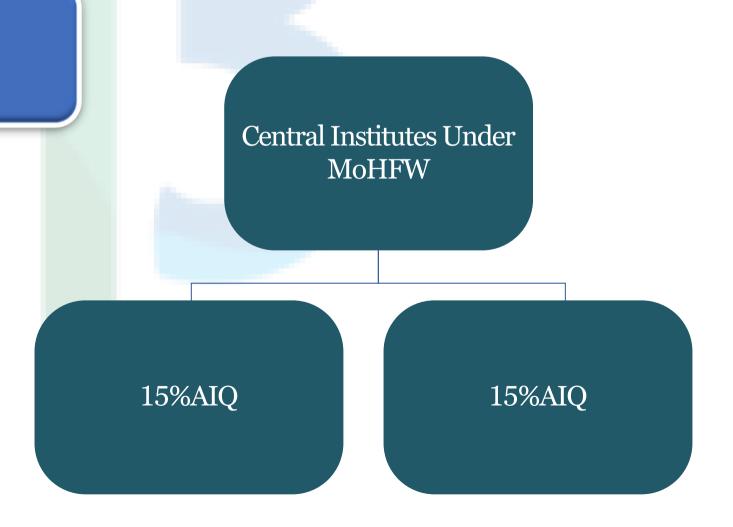

# Central Institutes Under MoHFW- VMMC & SJH; ABVIMS & RML and ESIC Dental:

15% Seats will be contributed by the VMMC & SJH; ABVIMS & RML and ESIC Dental to All India Quota. For the rest 85% seats, candidates who have studied 11th & 12th grade in Delhi are eligible for Institutional/State Quota of 85% in VMMC & SJH, ABVIMS & RML and ESIC Dental