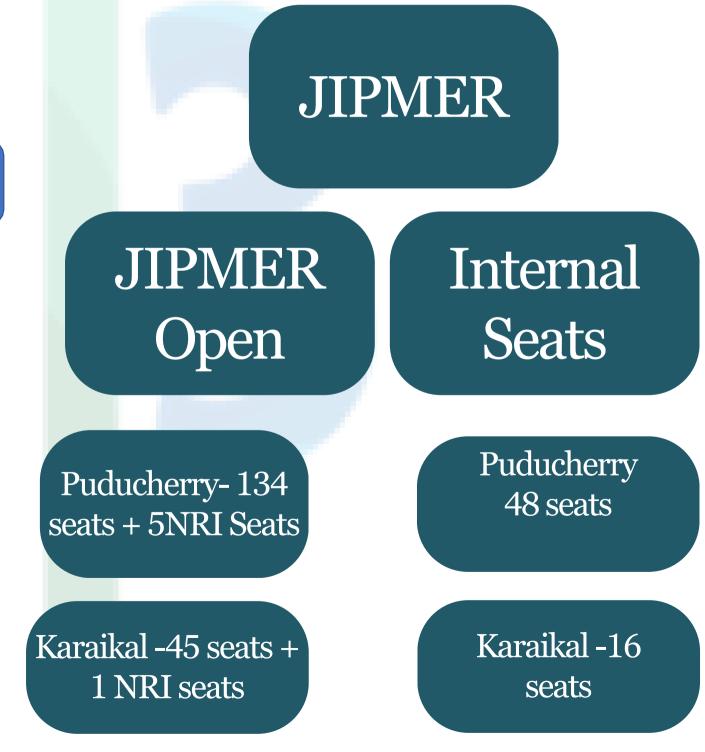

## JIPMER

There will be four rounds of counselling i.e. Round 1, Round 2,3rd Round & Stray Vacancy Round. All the four rounds rounds will be conducted online by MCC