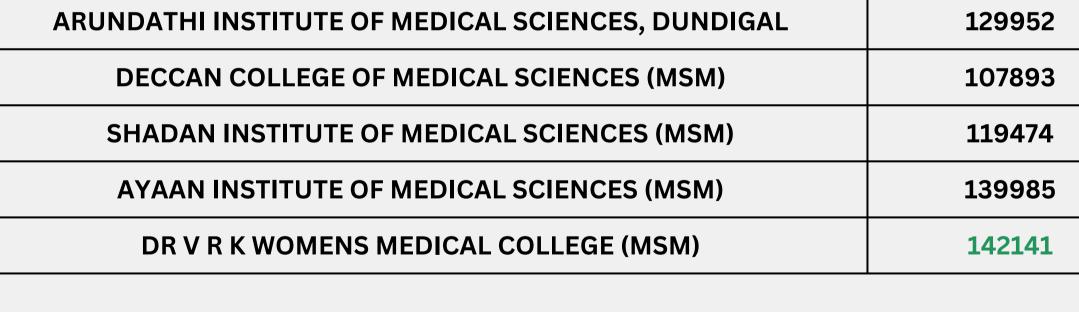

| BHASKAR MEDICAL COLLEGE, MOINABAD, RR                  | 9  |
|--------------------------------------------------------|----|
| DR PATNAM MAHENDER REDDY INST OF MED SCI, CHEVELLA     | 12 |
| MAHAVIR INSTITUTE OF MEDICAL SCIENCES, VIKARABAD       | 12 |
| MALLA REDDY INSTITUTE OF MEDICAL SCIENCE, SURARAM      | 8  |
| MALLA REDDY MEDICAL COLLEGE FOR WOMEN, SURARAM         | 10 |
| MEDICITY INSTITUTE OF MEDICAL SCIENCES                 | 9  |
| CMR INSTITUTE OF MEDICAL SCIENCES, KANDALKOYA, MEDCHAL | 13 |
| NEELIMA INSTITUTE OF MEDICAL SCIENCES, GHATKESAR       | 24 |
| FATHER COLOMBO INSTITUTE OF MEDICAL SCIENCES, WARANGAL | 14 |
| ARUNDATHI INSTITUTE OF MEDICAL SCIENCES, DUNDIGAL      | 12 |
| DECCAN COLLEGE OF MEDICAL SCIENCES (MSM)               | 10 |
| SHADAN INSTITUTE OF MEDICAL SCIENCES (MSM)             | 11 |
| AYAAN INSTITUTE OF MEDICAL SCIENCES (MSM)              | 13 |
| DR V R K WOMENS MEDICAL COLLEGE (MSM)                  | 14 |

| BHASKAR MEDICAL COLLEGE, MOINABAD, RR                  | 91932  | 260231 | 1185903 |
|--------------------------------------------------------|--------|--------|---------|
| DR PATNAM MAHENDER REDDY INST OF MED SCI, CHEVELLA     | 128202 | 388248 | 1007931 |
| MAHAVIR INSTITUTE OF MEDICAL SCIENCES, VIKARABAD       | 127580 | 470881 | 1181716 |
| MALLA REDDY INSTITUTE OF MEDICAL SCIENCE, SURARAM      | 88864  | 228694 | 732525  |
| MALLA REDDY MEDICAL COLLEGE FOR WOMEN, SURARAM         | 102581 | 288528 | 1208613 |
| MEDICITY INSTITUTE OF MEDICAL SCIENCES                 | 99867  | 322733 | 1202027 |
| CMR INSTITUTE OF MEDICAL SCIENCES, KANDALKOYA, MEDCHAL | 134844 | 429163 | 1071504 |
| NEELIMA INSTITUTE OF MEDICAL SCIENCES, GHATKESAR       | 242081 | 539828 | 905080  |
| FATHER COLOMBO INSTITUTE OF MEDICAL SCIENCES, WARANGAL | 141317 | 530473 | 1041948 |
| ARUNDATHI INSTITUTE OF MEDICAL SCIENCES, DUNDIGAL      | 129952 | 465577 | 1072151 |
| DECCAN COLLEGE OF MEDICAL SCIENCES (MSM)               | 107893 | 234447 | 837995  |
| SHADAN INSTITUTE OF MEDICAL SCIENCES (MSM)             | 119474 | 351055 | 1176457 |
| AYAAN INSTITUTE OF MEDICAL SCIENCES (MSM)              | 139985 | 494573 | 1152991 |
| DR V R K WOMENS MEDICAL COLLEGE (MSM)                  | 142141 | 469431 | 985384  |