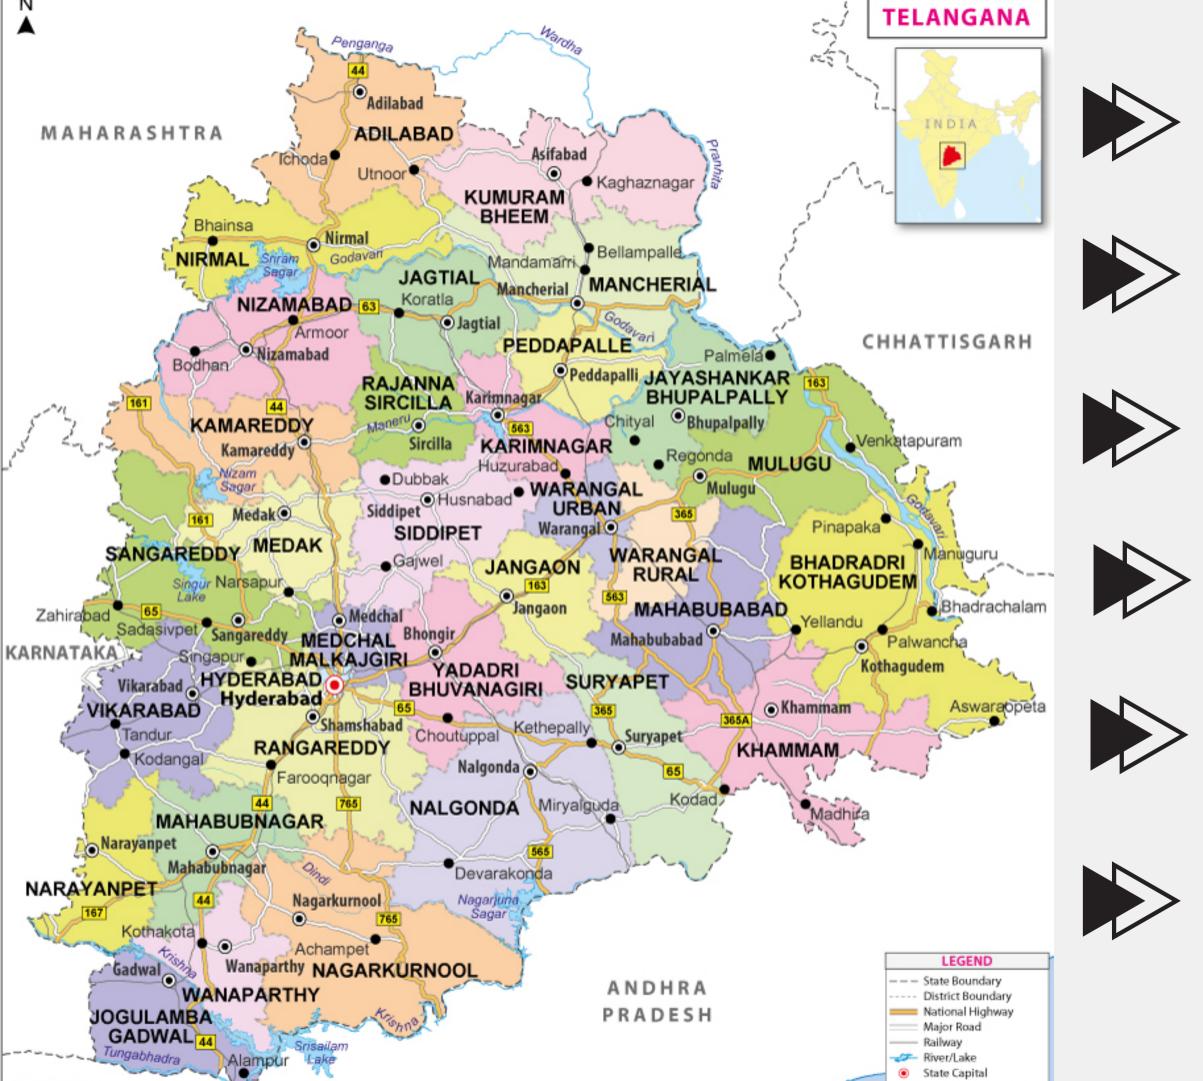

### **TYPES OF COLLEGES**

45

# **KNRUHS**

PRIVATE UNIVERSITY

01

**PRIVATE** 25

# GOVERNMENT 19

#### **SEAT MATRIX (KNRUHS)**

|                            | Competent Authority Quota | Management Quota                               |                                                    | Management NRI Quota |
|----------------------------|---------------------------|------------------------------------------------|----------------------------------------------------|----------------------|
|                            |                           | Local Candidates                               | Non Local<br>Candidates                            |                      |
| Government College         | 85% (15% MCC AIQ)         | _                                              |                                                    | _                    |
| Private College            | 50%                       | 35% (out of 35%,<br>85% reserved for<br>local) | 35% (out of 35%,<br>15% reserved for<br>non-local) | 15%                  |
| Private College (Minority) | 60%*                      | 25%                                            |                                                    | 15%                  |