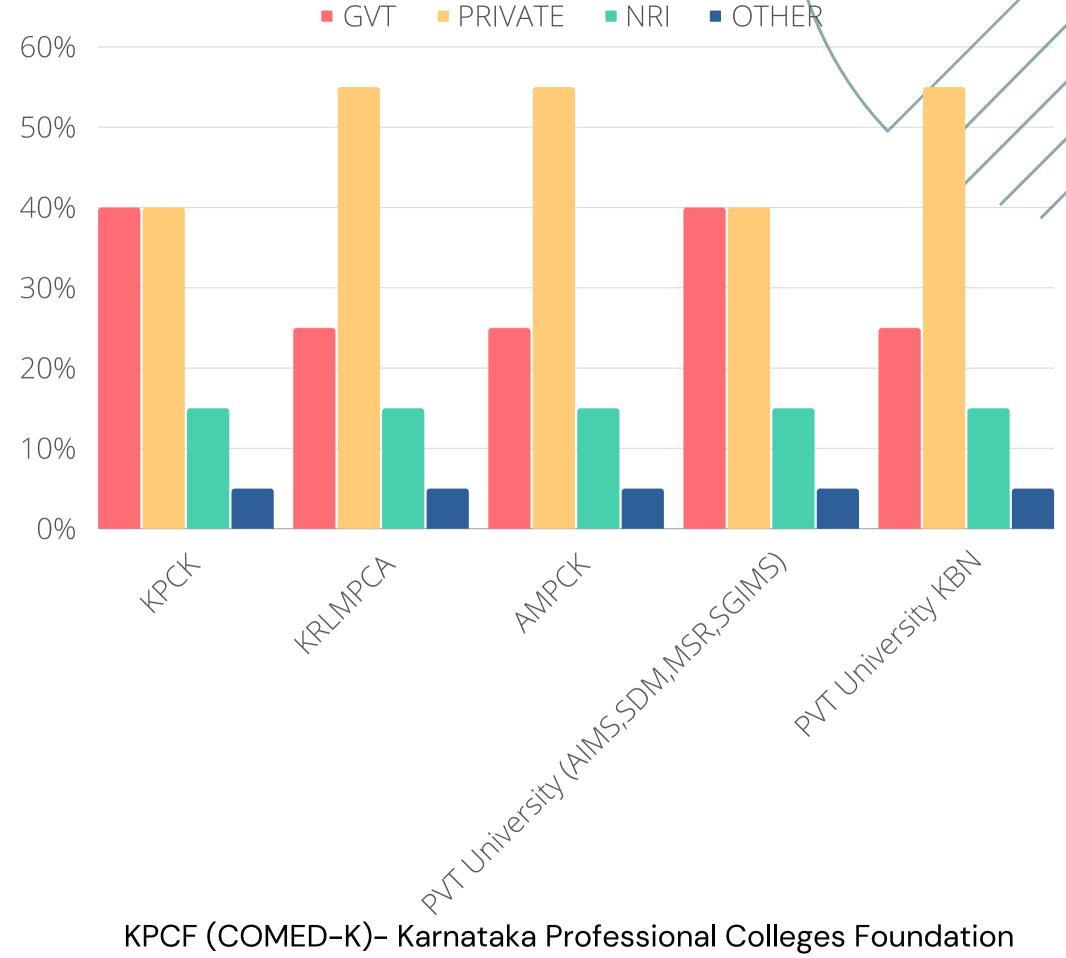

#### SEAT SHARING FORMULA IN KARNATAKA

**GOVERNMENT** 

PRIVATE

**NRI** 

**OTHERS** 

KPCF (COMED-K)- Karnataka Professional Colleges Foundation AMPCK- Association of Minority Professional Colleges KRLMPCA- Karnataka Religious & Linguistic MinorityColleges Association

- (G): GOVERNMENT SEATS,
- This includes seats in Government colleges and the Government's share of seats in Private colleges.
- a) 100% of Seats in Government colleges
- b) 40% of Seats in case of Medical and 35% in case of Dental in Private Non-Minority colleges (KPCF)
- c) 25% of Seats in both medical & dental Private Minority (Religious & Linguistic) colleges.

(P): PRIVATE SEATS,

Means seats in Private Colleges (KPCF, AMPCK, and KRLMPCA) In KPCF Colleges: 40% seats in case of Medical and 45% in the case of Dental seats reserved as private quota seats.

- a) \*GMP seats: For 50% of the above 40% or 45% seats as the case may be, only Karnataka candidates are eligible (referred as GMP seats / GMP with Hyd-Kar seats in case of colleges located in Hyd-Kar region).
- b) OPN seats: Remaining 50% of the above 40% or 45% seats as the case may be are "OPEN" quota seats: These seats are filled based on NEET UG All India merit and only Citizens of India are eligible.

In KRLMPCA and AMPCK Colleges: 55% of seats are reserved as private quota seats.

- a) 66% of the above seats will be filled by respective religious /linguistic minority candidates (MK, MA, ME, MU, MC, MM seats).
  - b) In 34% of the above seats
- a) \*GMP: 50% of the above 34% seats are reserved for candidate of Karnataka Candidates (GMP seats).
- b) OPN: 50% of the above 34% seats are reserved for All India candidates who are Citizen of India (OPN seats).