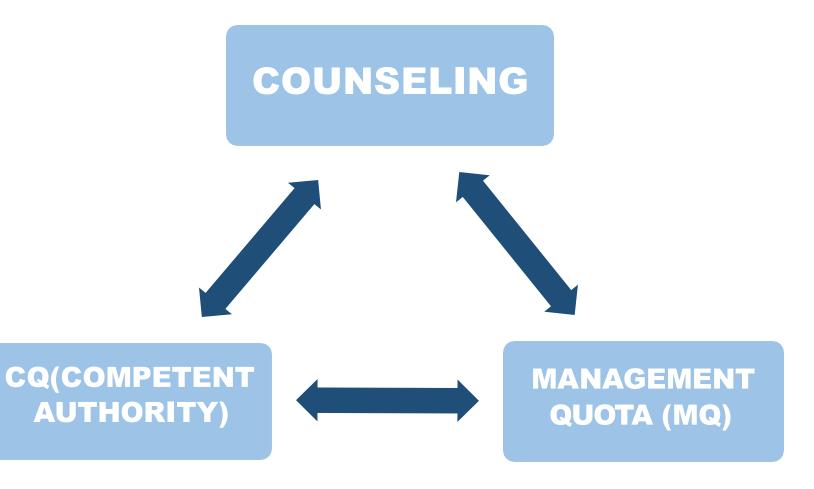

## THE COUNSELING PROCESS

. ANDHRA PRADESH GOVERNMENT MBBS/BDS COUNSELLING WILL BE DONE IN 3 ROUNDS.

APPLICATION FORMS WILL BEAVAILABLE THROUGH ONLINE MODE IN

(MQ)

WEBSITE: http://pvtapugmed.apntruhs.in

(CQ)

### STEP WISE COUNSELING PROCESS

1st ROUND of COMPETENT AUTHORITY QUOTA

2nd ROUND COMPETENT AUTHORITYQUOTA

1st ROUND MANAGEMENT QUOTA

3rd ROUND COMPETENT AUTHORITY QUOTA

2nd ROUND MANAGEMENT QUOTA

**MOP-UP ROUND COMPETENT AUTHORITY QUOTA** 