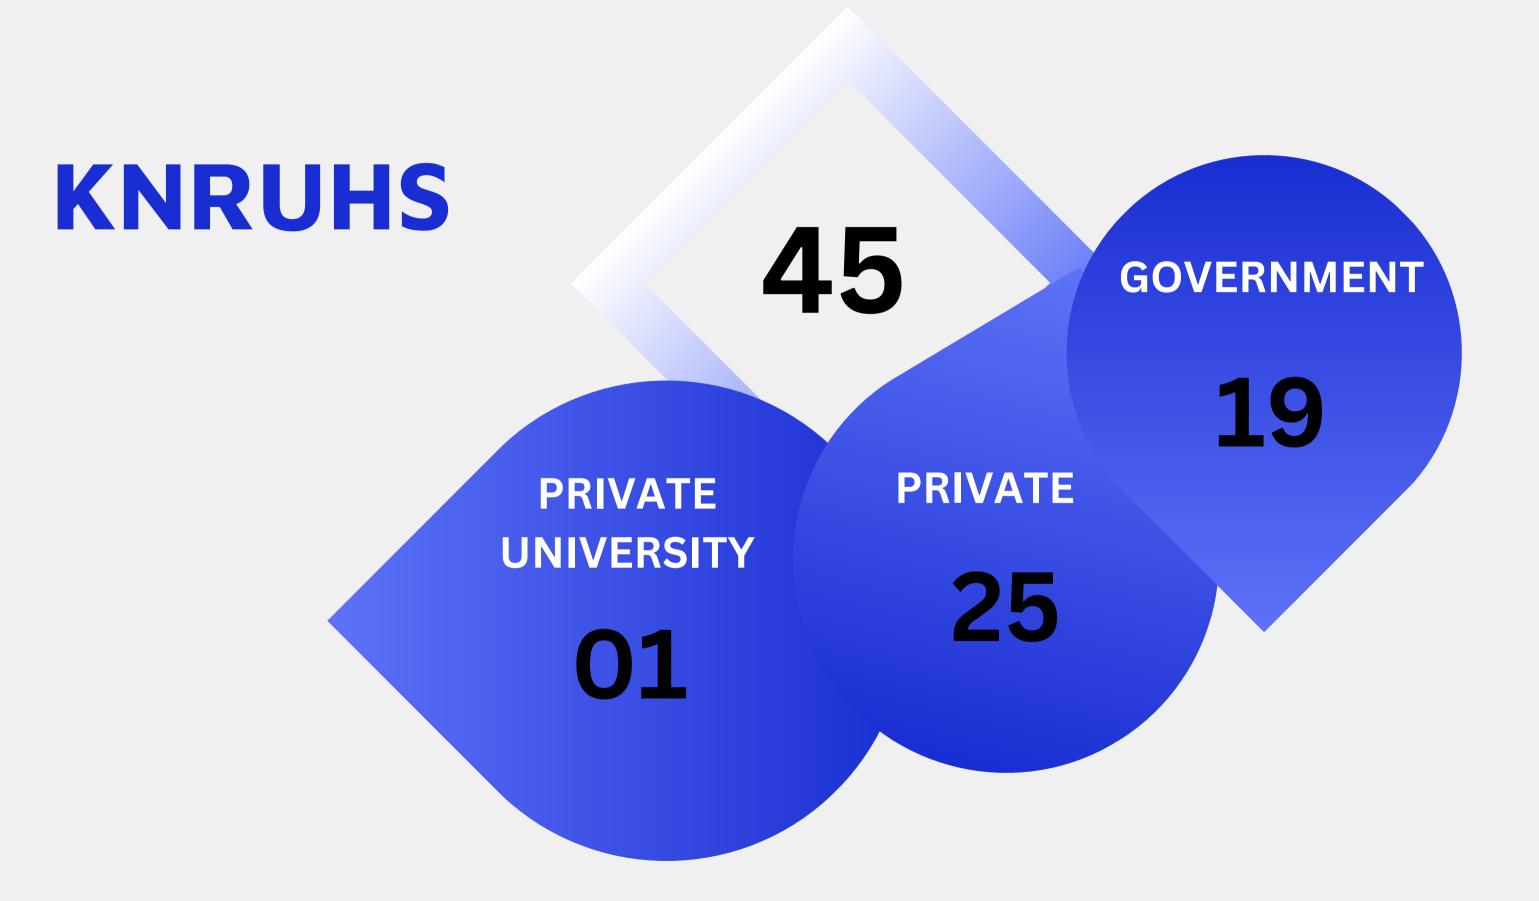

# KALOJI NARAYANA RAO UNIVERSITY OF HEALTH AND SCIENCE (KNRUHS)

The medical aspirants seeking MBBS/BDS admission at KNR University of Health Sciences (KNRUHS) will have to register themselves for the KNRUHS admission process by filling out their application form. Telangana MBBS/BDS admission is done on the basis of marks secured in NEET-UG. Candidates who qualify NEET-UG Exam and meet the eligibility requirements can only register and fill the application form for Telangana MBBS / BDS admission. KNRUHS counseling is conducted in Three Rounds (Round 1, Round 2, and Mop-Up Round) & the Fourth round being the College Round. Suppose the number of vacant seats is x, then 10x of list of registered candidates will be sent to the college and is to be exhausted strictly in order of merit. Seat selection for Government Seats (Competent Authority Quota) will be exclusively through web counseling and for Management Quota seats will be through online counseling.

#### **TYPES OF COLLEGES**

#### **SEAT MATRIX (KNRUHS)**

|                                                                          | Competent Authority Quota | Management Quota          |                                | Management NRI Quota |
|--------------------------------------------------------------------------|---------------------------|---------------------------|--------------------------------|----------------------|
|                                                                          |                           | Management Quota<br>local | Management<br>Quota unreserved |                      |
| Private College                                                          | 50%                       | 85% of 35%                | 15% of 35%                     | 15%                  |
| Private College (Minority)                                               | 60%*                      | 25%                       |                                | 15%                  |
| Private University ( Neelima<br>Institute of Medical Sciences<br>(NIMS)) | _                         | 25%                       | 60%                            | 15%                  |