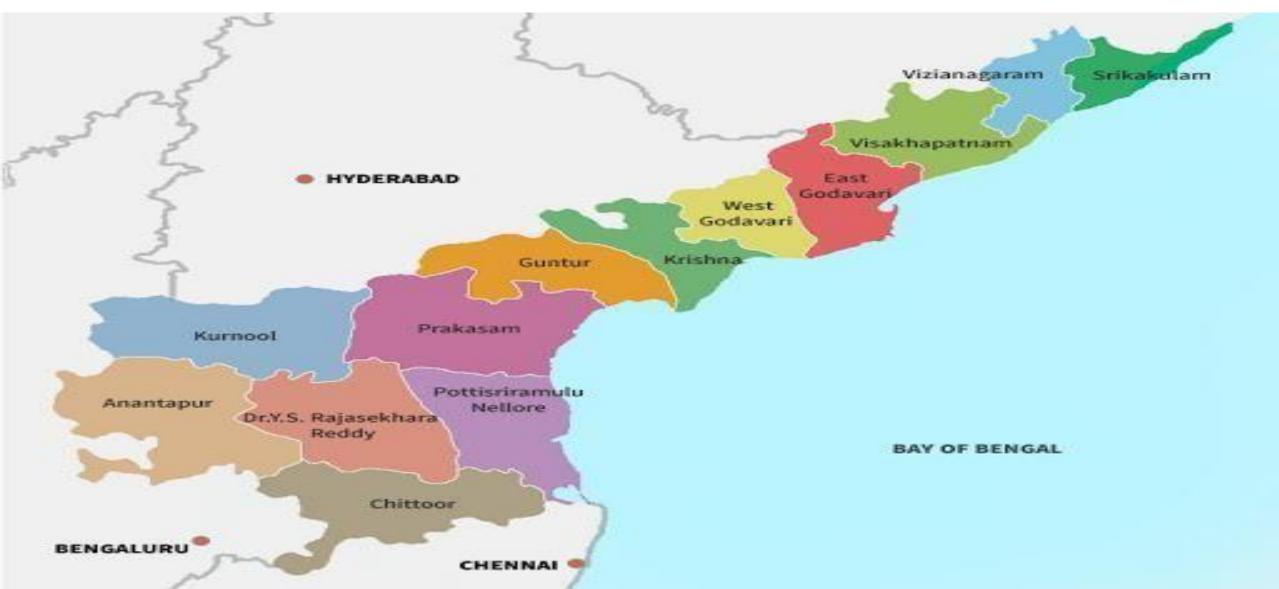

### Information and Career Counseling Center®

## NEET-UG ANDHRA PRADESH E-BOOK FOR THE YEAR 2023-2024

LEAST CUTOFF Mainly For (MQ)B1 -15% of Category – B seats - open to the candidates from all over the Country



WWW.I3C.TECH





## ANDHRA PRADESH



# (DR. N.T.R) DR.YSR UNIVERSITY OF HEALTH SCIENCES



http://drysruhs.edu.in/index.html





### MEDICAL EDUCATION



### MBBS/BDS/BAMS/BHMS/BUMS/BNYS











## THE COUNSELING PROCESS

. ANDHRA PRADESH GOVERNMENT MBBS/BDS COUNSELLING WILL BE DONE IN 3 ROUNDS.

APPLICATION FORMS WILL BEAVAILABLE THROUGH ONLINE MODE IN

(MQ)

**WEBSITE:** http://pvtapugmed.apntruhs.in

(CQ)

**WEBSITE:** <a href="http://apmedadm.apntruhs.in">http://apmedadm.apntruhs.in</a>

## FOR MBBS/BDS ADMISSION ANDHRA PRADESH GOVERNMENTSEAT STUDENTS NEED TO GO THROUGH DR.NTRUHS COUNSELING

#### ❖ 1st ROUND (P1)

- DR.NTR Counseling Registration including payment.
- Document verification.
- Exercising of choices and Locking of choices.
- Process of seat allotment-1st Round.
- Round 1st Result Publication.
- Reporti