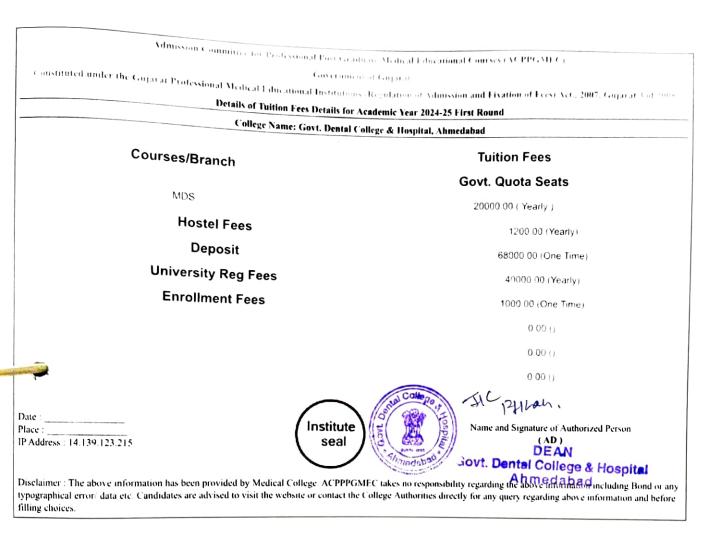

Admission Committee for Professional Post Graduate Medical Educational Courses (ACPPGMEC)

**Government of Gujarat** 

Constituted under the Gujarat Professional Medical Educational Institutions (Regulation of Admission and Fixation of Fees) Act., 2007, Gujarat.3 of 2008

Details of Tuition Fees Details for Academic Year 2024-25 First Round

College Name: Ahmedabad Dental College, Vivekanad Society, Bhadaj-Rancchodpura road, Dist. Gandhinagar

| Courses/Branch                 |                       | Tuition Fees           |                                           |  |  |  |  |
|--------------------------------|-----------------------|------------------------|-------------------------------------------|--|--|--|--|
| Courses/Branch                 | Govt. Quota Seats     | Management Quota Seats | NRI Quota Seats                           |  |  |  |  |
| Conservative Dentistry         | 1050000.00 ( Yearly ) | 1300000.00 ( Yearly )  | 1300000.00 ( Yearly IN                    |  |  |  |  |
| Oral and Maxillofacial Surgery | 1050000.00 ( Yearly ) | 1300000.00 ( Yearly )  | 1300000.00 ( Yearly INR                   |  |  |  |  |
| Oral Medicine and Radiology    | 300000.00 ( Yearly )  | 300000.00 ( Yearly )   | 300000.00 ( Yearly INR )                  |  |  |  |  |
| Oral Pathology                 | 300000.00 ( Yearly )  | 300000.00 ( Yearly )   | 300000.00 ( Yearly INR )                  |  |  |  |  |
| Orthodontics                   | 950000.00 ( Yearly )  | 1200000.00 ( Yearly )  | 1200000.00 ( Yearly INR                   |  |  |  |  |
| Paedodontics                   | 750000.00 ( Yearly )  | 850000.00 ( Yearly )   | 850000.00 ( Yearly INR )                  |  |  |  |  |
| Periodontics                   | 600000.00 ( Yearly )  | 700000.00 ( Yearly )   | 700000.00 ( Yearly INR                    |  |  |  |  |
| Prosthodontics                 | 1050000.00 ( Yearly ) | 1300000.00 ( Yearly )  | 1300000.00 ( Yearly INR                   |  |  |  |  |
|                                | Hostel Fees           | 12000                  | 0.00 (Yearly)                             |  |  |  |  |
|                                | Deposit               |                        | 0.00 ()                                   |  |  |  |  |
| Univ                           | ersity Reg Fees       | 36350.                 | 00 (One Time)                             |  |  |  |  |
| En                             | rollment Fees         |                        | 0.00 ()                                   |  |  |  |  |
|                                |                       |                        | 0.00 ()                                   |  |  |  |  |
|                                |                       |                        | 0.00 ()                                   |  |  |  |  |
|                                |                       |                        | 0.00 ()                                   |  |  |  |  |
|                                | Institute             |                        | L D N<br>re of Authorized Person<br>AHD ) |  |  |  |  |

(P Address : 180.211.112.30

Disclaimer : The above information has been provided by Medical College. ACPPPGMEC takes no responsibility regarding the above information including Bond or any typographical error/ data etc. Candidates are advised to visit the website or contact the College Authorities directly for any query regarding above information and before filling choices.