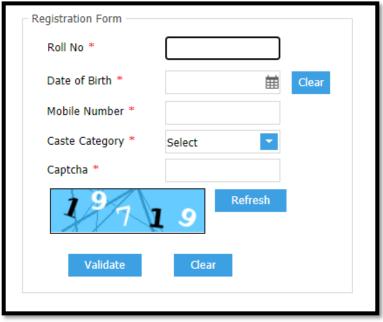

Successfully Processed payment of Rs. xxxx towards Application Fee.

|     | For updating the details of the candidate enter Roll Number and the Registration number sent to your mobile an on validate button to enter into the Application form.                                                      | d click |
|-----|----------------------------------------------------------------------------------------------------------------------------------------------------------------------------------------------------------------------------|---------|
|     | Registration Form Roll No * Registration No. *  Validate  Clear                                                                                                                                                            |         |
| 11. | The application form shall be displayed as shown below. You have to fill the details and upload Passport Size Photo and Signature (Note: Scanned photo and Signature should be less than 100 KB and in JPEG or JPG format) | 1       |
|     |                                                                                                                                                                                                                            |         |