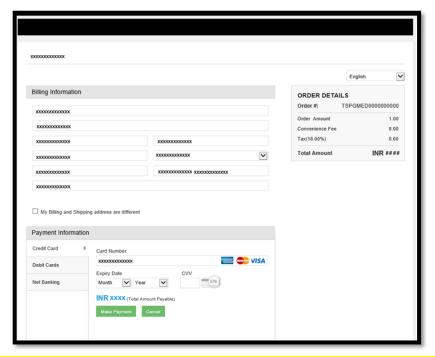

- 7. Now you shall be directed to the Payment Gateway, Click OK
- 8. Select mode of payment

9. After payment you shall receive a Successful Payment message on the screen and you shall receive the Registration number to your mobile and Email. Please note down the registration number for further correspondence

Do not refresh or close the page until you shall receive a Successful Payment message It may take few seconds to processes the payment and verify the details wait patiently

Transaction Reference No: SHMP000000