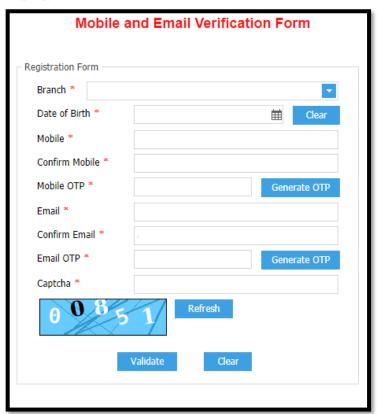

Open the website https://alliedhs.tsche.in Home page displayed as follows.

There are 4 steps to register for Application program i.e

- a. Mobile and Email Registration,
- b. Candidate Registration (Payment of fee),
- c. Updating of data
- d. Uploading of Certificates.

1. Click on the Mobile and Email Registration. The candidate should have a valid /working Mobile and Email Id. OTP shall be sent to registered Mobile and Email Id at different stages. The candidate should keep the Mobile and Email Id active till completions of the counselling process. The candidate has to enter OTP's received to mobile and Email Id for registration and Verification of Mobile and Email Id.

2. After entering the details click on validate button.

- 3. If all the details entered are correct and verified with OTP's your system shall display a successful message and proceed to registration form
- 4. Registration Form appears in which Candidate has to give the details.