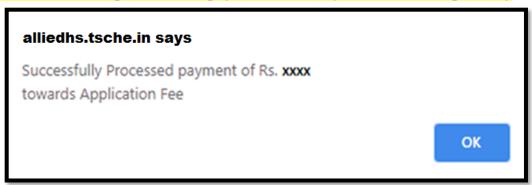

Do not refresh or close the page until you shall receive a Successful Payment message It may take few seconds to processes the payment and verify the details wait patiently

Transaction Reference No: SHMP000000

Successfully Processed payment of Rs. xxxx towards Application Fee.

|     | For updating the details of the candidate enter Roll Number and the Registration number sent to your mobile an on validate button to enter into the Application form.                                                      | d click |
|-----|----------------------------------------------------------------------------------------------------------------------------------------------------------------------------------------------------------------------------|---------|
|     | Registration Form Roll No * Registration No. *  Validate  Clear                                                                                                                                                            |         |
| 11. | The application form shall be displayed as shown below. You have to fill the details and upload Passport Size Photo and Signature (Note: Scanned photo and Signature should be less than 100 KB and in JPEG or JPG format) | 1       |
|     |                                                                                                                                                                                                                            |         |