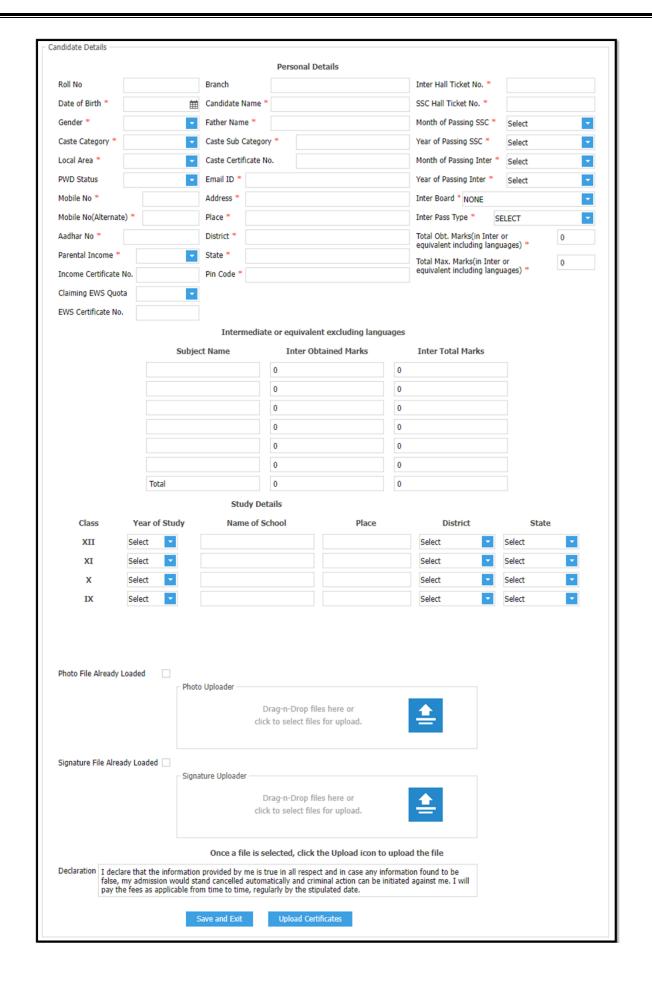

Successfully Processed payment of Rs. xxxx towards Application Fee.

|     | For updating the details of the candidate enter Roll Number and the Registration number sent to your mobile an on validate button to enter into the Application form.                                                      | d click |
|-----|----------------------------------------------------------------------------------------------------------------------------------------------------------------------------------------------------------------------------|---------|
|     | Registration Form Roll No * Registration No. *  Validate  Clear                                                                                                                                                            |         |
| 11. | The application form shall be displayed as shown below. You have to fill the details and upload Passport Size Photo and Signature (Note: Scanned photo and Signature should be less than 100 KB and in JPEG or JPG format) | 1       |
|     |                                                                                                                                                                                                                            |         |

Note: Number of Subjects to be entered against course and Intermediate Board

a. TS Board of Intermediate --- 4 subjects are mandatory

b. Other State Boards --- 4 Subjects are mandatory

c. CBSE/ICSE/NIOS/AISSCE/SSCE/HSCE/APOSS/TOSS --- 3 Subjects are Mandatory

d. Inter Vocational with Bridge Course --- 2 Subjects are mandatory

12. After filling the form, click on **Save and Exit Button.** This process can be repeated till all the data you entered are correct using **Data Updation** link on the Home page. Then click on **Upload Certificates Button** to proceed for document attachments.