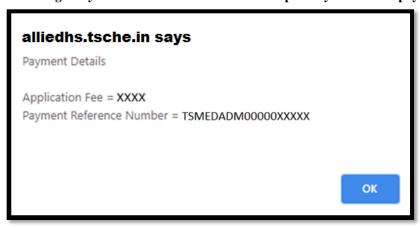

- 5. After entering the details click on validate button it shall take you to the Payment Gate way for payment fee.
- 6. If all the details entered are correct your system shall display payment reference number **Button** to proceed for payment. Depending on your caste category the Registration fee is varied. Once paid you shall not get any refund. Hence, you are requested to double check the eligibility conditions mentioned in the Prospectus yourself and pay the fee.

- 7. Now you shall be directed to the Payment Gateway, Click OK
- 8. Select mode of payment

9. After payment you shall receive a Successful Payment message on the screen and you shall receive the Registration number to your mobile and Email. Please note down the registration number for further correspondence