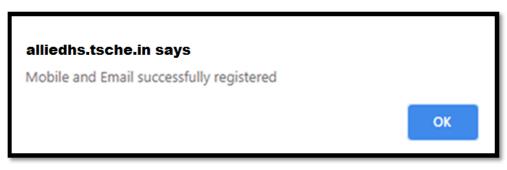

2. After entering the details click on validate button.

- 3. If all the details entered are correct and verified with OTP's your system shall display a successful message and proceed to registration form
- 4. Registration Form appears in which Candidate has to give the details.

- 5. After entering the details click on validate button it shall take you to the Payment Gate way for payment fee.
- 6. If all the details entered are correct your system shall display payment reference number **Button** to proceed for payment. Depending on your caste category the Registration fee is varied. Once paid you shall not get any refund. Hence, you are requested to double check the eligibility conditions mentioned in the Prospectus yourself and pay the fee.

- 7. Now you shall be directed to the Payment Gateway, Click OK
- 8. Select mode of payment

9. After payment you shall receive a Successful Payment message on the screen and you shall receive the Registration number to your mobile and Email. Please note down the registration number for further correspondence